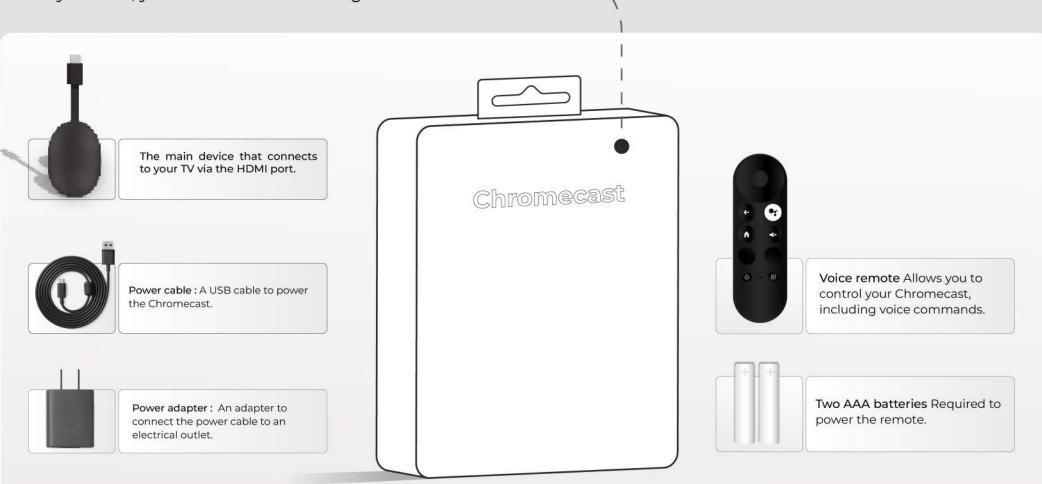

## Introduction

Before setting up your Chromecast with Google TV, take a moment to check the contents of the box and ensure you have everything needed for a smooth installation.