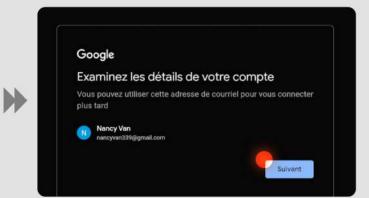

oogle account

| Google                      |       |  |
|-----------------------------|-------|--|
| Créer un compte G           | oogle |  |
| Entrez votre nom            |       |  |
| - Prinom                    |       |  |
| Nancy                       |       |  |
| Nom de familie (facultatif) |       |  |
| Van                         |       |  |

Create a **password** to

secure your account.

Créez un mot de passe fort avec un mélange de lettres, de chiffres

Google

et de symboles

Nancy9627

Afficher le mot de passe

Créez un mot de passe fort

Provide your date of birth and select your gender



#### Click Skip if you want to bypass this step.



#### Click I agree to accept the terms.

Sulvant

Click Show more to see additional information





#### Click Next to continue



#### Click Accept to confirm the terms.

V

 $\sim$ 





#### Click No thanks if you do not wish to receive notifications.



#### Select the "Living Room" option to complete the setup



Wait while the setup completes.

To use Google Assistant, click Enable.

•

### Profitez de l'expérience Activer complète de l'Àssistant Google En savoir plu:

#### Confirm your choices to finalize the configuration.



#### Your Chromecast with Google TV is now ready. Click Start Exploring to begin using it.





#### Click **Allow** to enable search across all your Google apps.



#### Click Not now to return to this step later.





Go to Remote & Accessories to manage your remote and connected accessories. Select Chromecast Remote from the list of detected remotes to configure your remote.

**Click