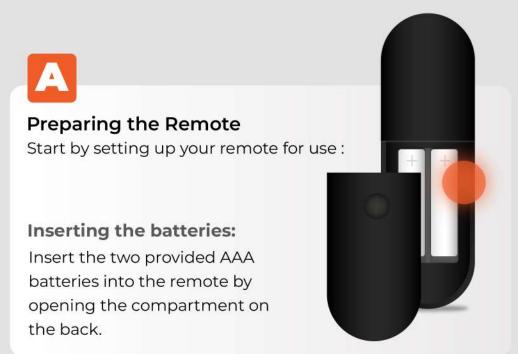

#### **Pairing the Remote**

If your remote is not yet paired, follow these steps to sync it with your Chromecast:

#### Start pairing:

If the message "Start pairing" appears on your TV screen, press and hold the Back and Home buttons on your remote simultaneously.

Hold the buttons until a light flashes on the remote. Then, release the buttons once the light appears. The remote will now be connected to Chromecast and ready for further setup.