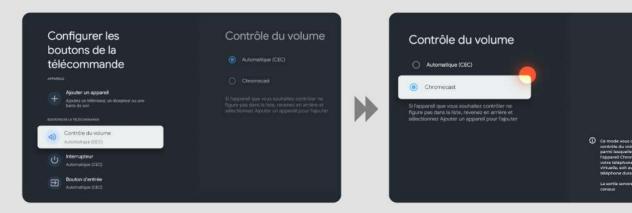

Wait for the remote update to finish;

this may take a few moments.

**Configure the remote buttons** by following the on-screen instructions to customize the functions to your preferences.

**Click Volume Control** to adjust your TV volume settings using the remote.

**Select Chromecas**t to associate the volume control settings with your Chromecast and complete the setup.

bravotv