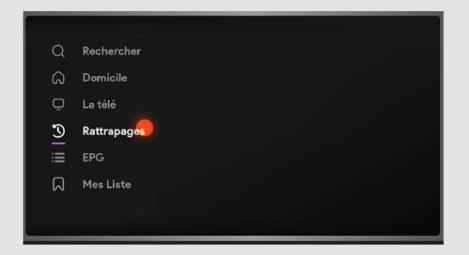

#### 2 - Catch-Up TV

Access **the Catch-Up** section to find all content automatically recorded by the smart recorder.

Start by choosing the channel. Then, select the date. Finally, choose the specific program you want to watch. This way, you can enjoy your favorite shows.