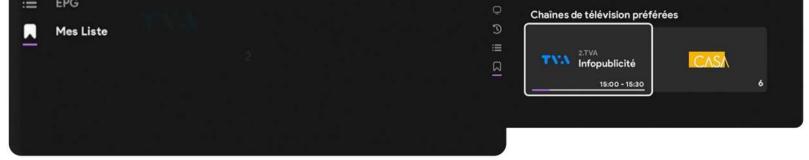

|                     |                                                          |                                   |               |

By selecting EPG, you can access the program schedules for all channels.

#### **4- Other Features**

#### 📌 4-1 Favorites

While watching a channel, press the **Back** button to add it to your **Favorites** list.



#### To remove a channel from **Favorites**, click on the $\checkmark$ **T**, and it will be removed.



| Q | Rechercher                            |   |   |
|---|---------------------------------------|---|---|
| ଇ | Domicile                              |   |   |
| Ō | La télé punes de télévision préférées |   |   |
| Э | Rattrapages                           | Q | N |
|   |                                       | â |   |





To access your **Favorites**, go to the **"My Lists"** section.

#### 4.2 Channel List and Recordings.

0



To start, choose the broadcast date of the show. On the right, you will see all the recorded shows for that date.

| 4. Canal D                                                                                                                                           | 15:00<br>• En direct | En quête de preuves<br>26m gauche                                                                                                                   |                              |
|------------------------------------------------------------------------------------------------------------------------------------------------------|----------------------|------------------------------------------