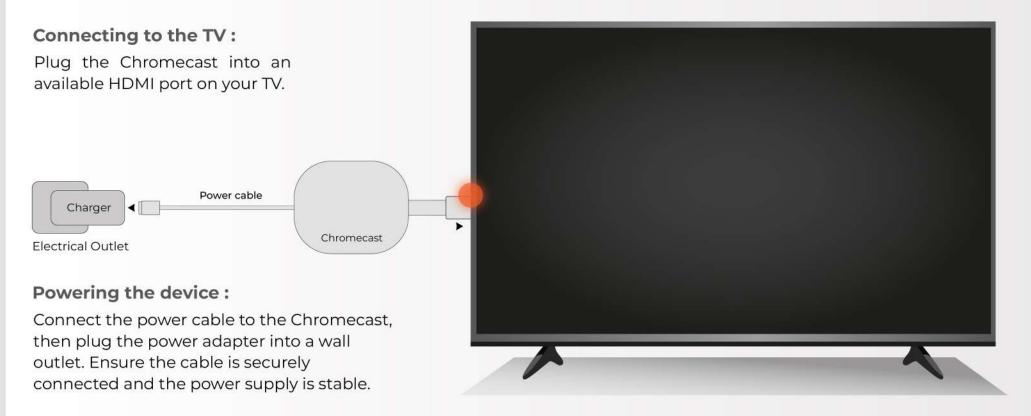

#### **Connecting the Chromecast**

Next, connect your Chromecast to your TV and a power sourcetv

#### Turning on the TV

To continue, turn on your TV and select the correct input:

| НДМІ 1 🚍 |  |
|----------|--|
| НДМІ 2 🚍 |  |
| НОМІ З 📼 |  |
|          |  |
|          |  |
|          |  |
|          |  |
|          |  |
|          |  |
|          |  |

#### Selecting the HDMI input

Turn on your TV and use the TV remote to select the HDMI input where your Chromecast is connected. You should see the Chromecast startup screen.