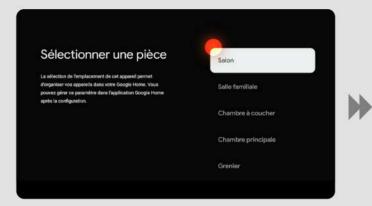

#### Select the "Living Room" option to complete the setup

Wait while the setup completes.

To use Google Assistant, click Enable.

•