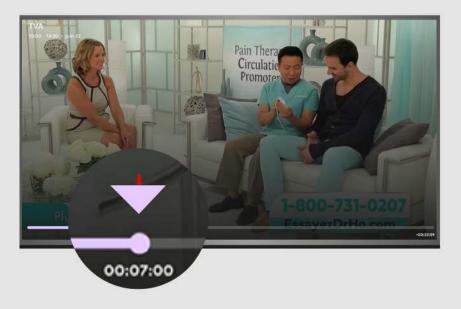

Easily navigate through your recordings: in the top-left corner, the currently playing show is displayed (e.g., **12:30 PM - 1:00 PM).** 

To fast-forward or rewind during a catch-up

top-left corner, the currently playing show is displayed (e.g., 12:30 PM - 1:00 PM).

program, press "OK", then move the cursor left or right, as shown in the on-screen guide.

To exit, simply press the Back button on your remote.

|          | Q Rechercher            | OBILIRALISTE | - GENERAL JEUNESSES - KIDS | AMÉRICAINES - USA | SPÉCIALISÉES        | 1                                                        |                                   |               |
|----------|-------------------------|--------------|----------------------------|-------------------|---------------------|----------------------------------------------------------|-----------------------------------|---------------|
| Q        | Rechercher              |              |                            |                   |                     |                                                          |                                   |               |
| ର        | Domicile <sup>ges</sup> |              |                            |                   |                     |                                                          |                                   |               |
| Ō        | La télé                 |              |                            |                   | тоит                | GÉNÉRALISTE - GENERAL NOUVELLES -                        | NEWS JEUNESSES - KI               | DS AMÉRICAINE |
| <u>ত</u> | Rattrapages             |              |                            |                   | a a o               |                                                          |                                   |               |
| :=       | EPG                     |              |                            |                   |                     | (New).                                                   | * 1680                            |               |
|          | Mes Liste               |              |                            |                   |                     | 14:00 14:00   Ça c'est drôle ! Ça c'est drôle !          |                                   | ► Mab<br>Ridk |
|          |                         |              |                            |                   | <b>T</b> 113.<br>Ma | Année bissextile<br>endrect min<br>Les rols de Las Vegas | S ENDRECT 16:00<br>Infopublicité  | Los           |
|          |                         |              |                            |                   |                     | 14.00<br>Fire country : pomplers sur appel               | • EN DRECT IS OS<br>En quête de p | 2 16.00       |
|          | BA Paramètres           |              | it e top                   |                   |                     |                                                          |                                   |               |
|          |                         |              |                            | -                 |                     |                                                          |                                   |               |
|          | -                       |              |                            |                   |                     |                                                          |                                   |               |