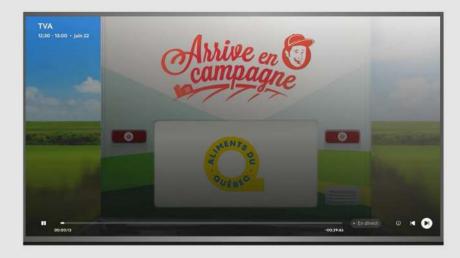

Easily navigate through your recordings: in the top-left corner, the currently playing show is displayed (e.g., **12:30 PM - 1:00 PM).** 

To fast-forward or rewind during a catch-up

top-left corner, the currently playing show is displayed (e.g., 12:30 PM - 1:00 PM).

program, press "OK", then move the cursor left or right, as shown in the on-screen guide.

To exit, simply press the Back button on your remote.

|          | Q Rechercher            | OBILIRALISTE | - GENERAL JEUNESSES - KIDS | AMÉRICAINES - USA | SPÉCIALISÉES        | 1                                                        |                                   |               |
|----------|-------------------------|--------------|----------------------------|-------------------|---------------------|----------------------------------------------------------|-----------------------------------|---------------|
| Q        | Rechercher              |              |                            |                   |                     |                                                          |                                   |               |
| ର        | Domicile <sup>ges</sup> |              |                            |                   |                     |                                                          |                                   |               |
| Ō        | La télé                 |              |                            |                   | тоит                | GÉNÉRALISTE - GENERAL NOUVELLES -                        | NEWS JEUNESSES - KI               | DS AMÉRICAINE |
| <u>ত</u> | Rattrapages             |              |                            |                   | a a o               |                                                          |                                   |               |
| :=       | EPG                     |              |                            |                   |                     | (New).                                                   | * 1680                            |               |
|          | Mes Liste               |              |                            |                   |                     | 14:00 14:00   Ça c'est drôle ! Ça c'est drôle !          |                                   | ► Mab<br>Ridk |
|          |                         |              |                            |                   | <b>T</b> 113.<br>Ma | Année bissextile<br>endrect min<br>Les rols de Las Vegas | S ENDRECT 16:00<br>Infopublicité  | Los           |
|          |                         |              |                            |                   |                     | 14.00<br>Fire country : pomplers sur appel               | • EN DRECT IS OS<br>En quête de p | 2 16.00       |
|          | BA Paramètres           |              | it e top                   |                   |                     |                                                          |                                   |               |
|          |                         |              |                            | -                 |                     |                                                          |                                   |               |
|          | -                       |              |                            |                   |                     |                                                          |                                   |               |