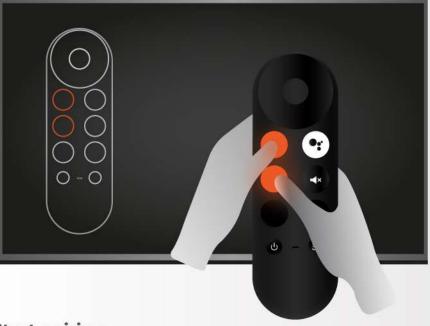

#### **Pairing the Remote**

If your remote is not yet paired, follow these steps to sync it with your Chromecast:

#### Start pairing:

If the message "Start pairing" appears on your TV screen, press and hold the Back and Home buttons on your remote simultaneously.

Hold the buttons until a light flashes on the remote. Then, release the buttons once the light appears. The remote will now be connected to Chromecast and ready for further setup.