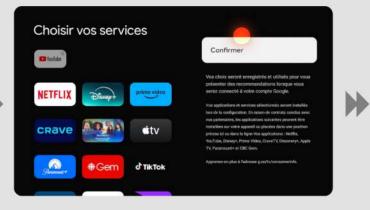

#### Select the "Living Room" option to complete the setup

Wait while the setup completes.

To use Google Assistant, click Enable.

•