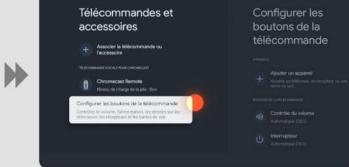

#### Click Not now to return to this step later.

Go to Remote & Accessories to manage your remote and connected accessories. Select Chromecast Remote from the list of detected remotes to configure your remote.

**Click Update Remote** to ensure your remote has the latest software.

| Paramètres                   | Télécommandes et<br>accessoires                                                                                                                   |
|------------------------------|---------------------------------------------------------------------------------------------------------------------------------------------------|
| Confidentialité              |                                                                                                                                                   |
| III Applications             | + Associer la triécommande ou<br>Faccessoire                                                                                                      |
|                              |                                                                                                                                                   |
| Système                      |                                                                                                                                                   |
| * Accessibilité              | Configurer les boutons de la télécommande<br>Contrôlez la volume, hanvenetion, les entrés aut les<br>télécieus de salecteurs et les faires de lan |
| Télécommandes et accessoires |                                                                                                                                                   |
| Aide et commentaires         |                                                                                                                                                   |