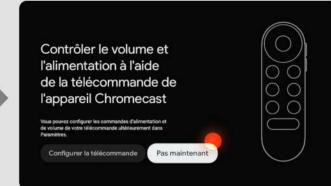

#### **Pairing the Remote**

If your remote is not yet paired, follow these steps to sync it with your Chromecast:

#### Start pairing:

If the message "Start pairing" appears on your TV screen, press and hold the Back and Home buttons on your remote simultaneously.

Hold the buttons until a light flashes on the remote. Then, release the buttons once the light appears. The remote will now be connected to Chromecast and ready for further setup.