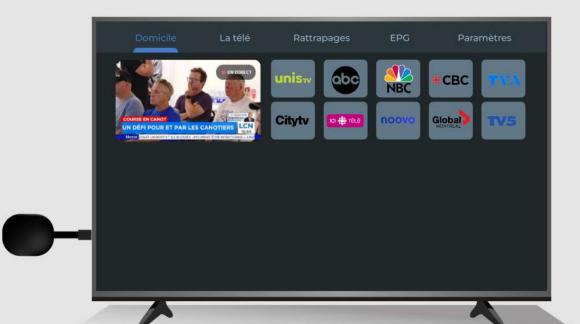

| f    | 9       | h | 1 | 1    | 1#\$  |  |       |         |     |   |    |   |   |   |     |   |  |
| k | ĩ   | m          | n      | •        | р    | ٩       |   | s | t    | ø     |  |       | 2       | 3   | 4 | 5  | 6 |   | 8 | ?   | 0 |  |
|   |     |            |        |          |      |         |   |   |      | ~     |  | •'    | ь       | •   | d | •  |   | 9 | h | 1.2 | I |  |
|   | ۲   | w          | ×      | У        | z    | 0       |   |   |      | Ŷ     |  | k     |         | m   | - | •  | P | q |   |     |   |  |
|   | Eff | acer       |        |          | ۴.   | <u></u> |   |   | Soum | ettre |  |       | v       | w   | × | y' | z |   |   |     |   |  |

Click Accept to agree to the terms and fully enjoy Bravo TV.

#### C- Your Bravo TV Menu

#### 1 - Live TV







#### 2 - Catch-Up TV

Access **the Catch-Up** section to find all content automatically recorded by the smart recorder.



Start by choosing the channel. Then, select the date. Finally, choose the specific program you want to watch. This way, you can enjoy your favorite shows.



Easily navigate through your recordings: in the

To select a channel, choose the category that interests you and click **"OK"**. Then, use the arrow buttons on your remote to move the cursor and select the desired channel.



You can browse all available recordings by channel, date, or program.

| тоит               | GÉNÉRALISTE     | - GENERAL                  | JEUNESSES - KIDS | AMÉRICAINES - USA | SPÉCIALISÉES - SPEC |
|--------------------|-----------------|----------------------------|----------------