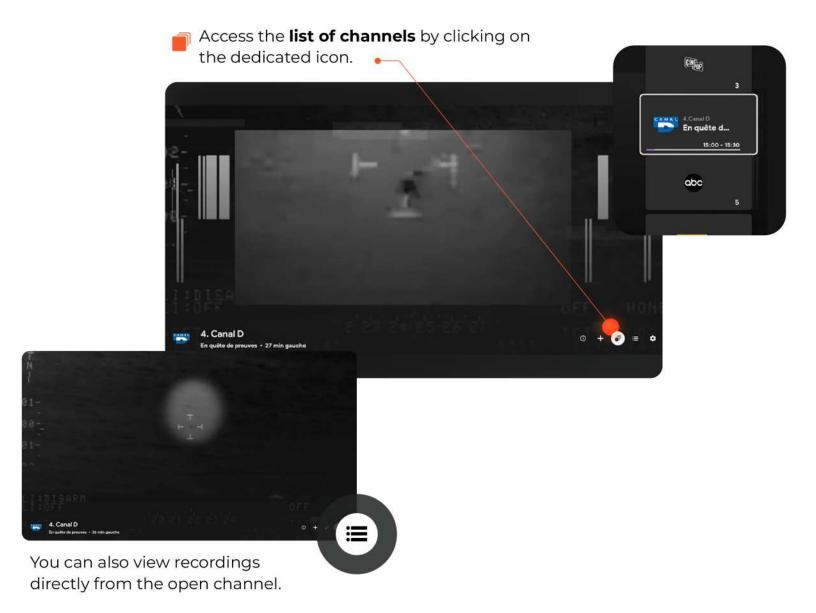

#### 4.2 Channel List and Recordings.

0

To start, choose the broadcast date of the show. On the right, you will see all the recorded shows for that date.

| 4. Canal D                                                                                                                                           | 15:00<br>• En direct | En quête de preuves<br>26m gauche                                                                                                                   |                              |
|------------------------------------------------------------------------------------------------------------------------------------------------------|----------------------|-----------------------------------------------------------------------------------------------------------------------------------------------------|------------------------------|
| En quête de preuves                                                                                                                                  |                      |                                                                                                                                                     |                              |
| Un objet volant filmé par des caméras du gouvernement américain. On<br>se demande si ça pourrait être la preuve d'une technologie<br>extraterrestre. | 15:30                | <b>Caméra témoin</b><br>15:30 - 16:00                                                                                                               |                              |
| 20 juin, jeudi                                                                                                                                       |                      |                                                                                                                                                     |                              |
|                                                                                                                                                      |                      |                                                                                                                                                     |                              |
| 22 juin, samedi                                                                                                                                      |                      |                                                                                                                                                     |                              |
| 23 juin, dimanche                                                                                                                                    | 16:00                | Alaske<br>16:00 - 1 4. Canal D                                                                                                                      |                              |
| 24 juin, lundi                                                                                                                                       |                      | En quête de preuves                                                                                                                                 | vendredi, 21 juin            |
| 25 juin, Hier 16 rattrapages                                                                                                                         |                      | Un objet volant formi par des saméras du gouvernement américain. On<br>va demande a 2 a pourreit être la prouve d'une technologie<br>extratementre. |                              |
| To ratt apages                                                                                                                                       |                      | Saluation of the                                                                                                                                    | 00-20 Au coeur des douapes : |