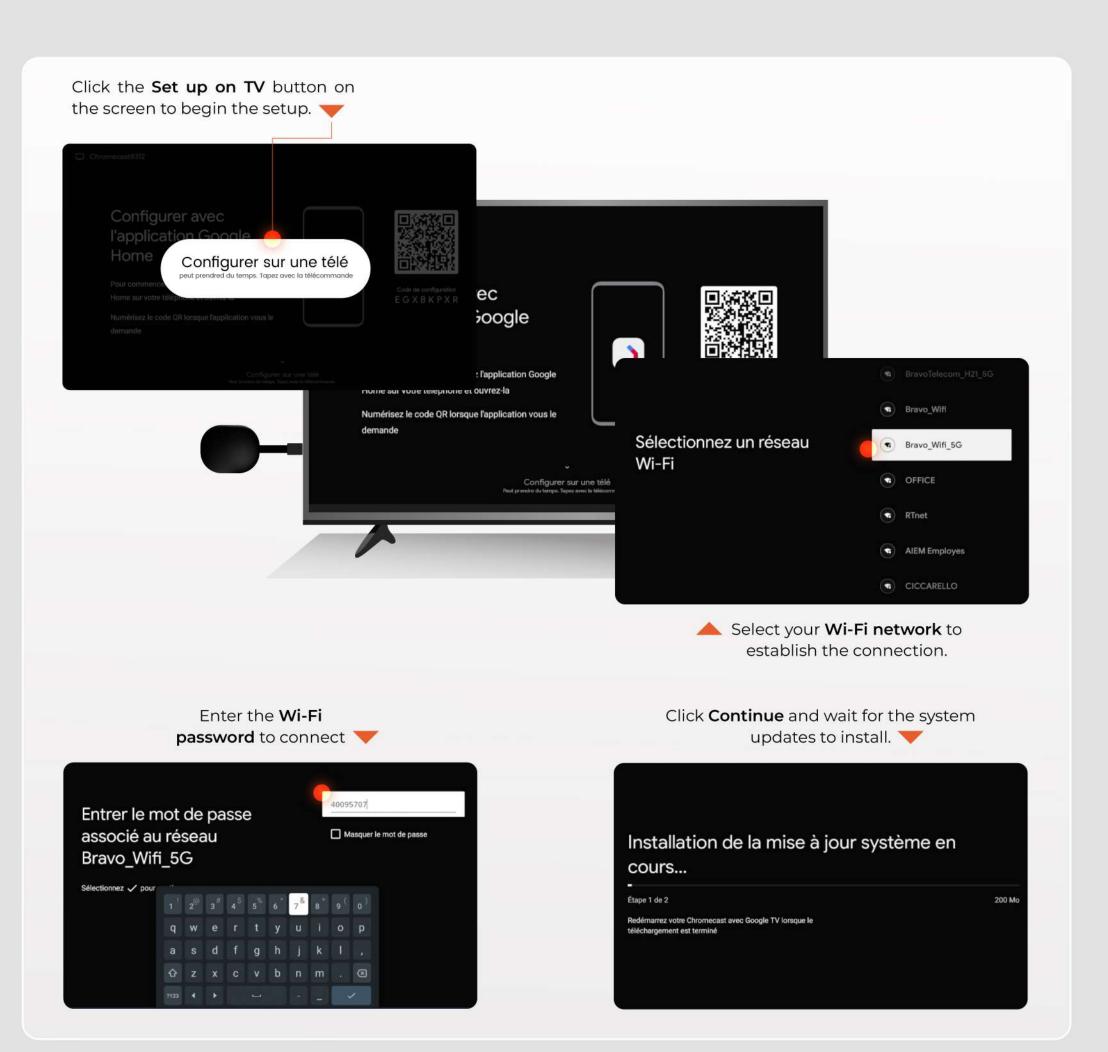

## **Setting Up Your Chromecast**

Now that your Chromecast is connected to the TV and the remote is paired, follow these steps to complete the setup directly on your TV.

Create a Google account if you do not already have one. If you have an account, simply enter your login credentials 🛛 🤝