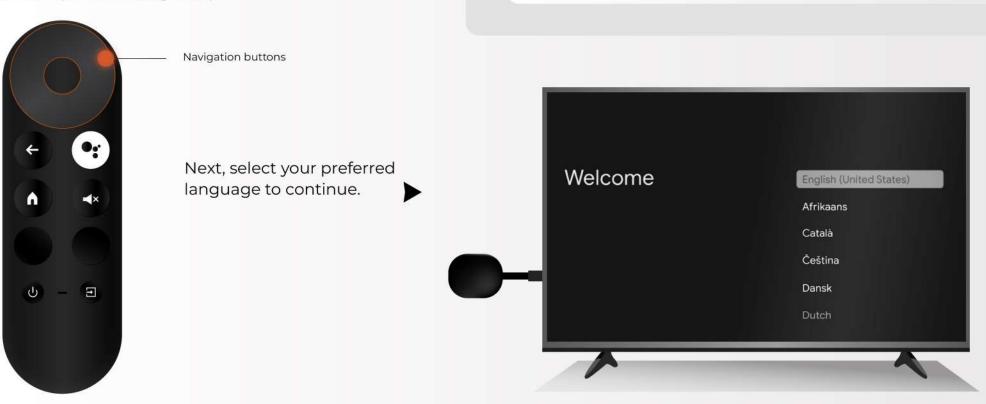

#### Using the Remote

You will use the navigation and selection buttons to choose options during setup.

## **Setting Up Your Chromecast**

Now that your Chromecast is connected to the TV and the remote is paired, follow these steps to complete the setup directly on your TV.

Create a Google account if you do not already have one. If you have an account, simply enter your login credentials 🛛 🤝