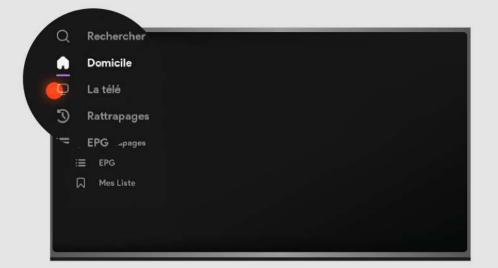

| f    | 9       | h | 1 | 1    | 1#\$  |  |       |         |     |   |    |   |   |   |     |   |  |
| k | ĩ   | m          | n      | •        | р    | ٩       |   | s | t    | ø     |  |       | 2       | 3   | 4 | 5  | 6 |   | 8 | ?   | 0 |  |
|   |     |            |        |          |      |         |   |   |      | ~     |  | •'    | ь       | •   | d | •  |   | 9 | h | 1.2 | I |  |
|   | ۲   | w          | ×      | У        | z    | 0       |   |   |      | Ŷ     |  | k     |         | m   | - | •  | P | q |   |     |   |  |
|   | Eff | acer       |        |          | ۴.   | <u></u> |   |   | Soum | ettre |  |       | v       | w   | × | y' | z |   |   |     |   |  |

Click Accept to agree to the terms and fully enjoy Bravo TV.

#### C- Your Bravo TV Menu

#### 1 - Live TV







#### 2 - Catch-Up TV

Access **the Catch-Up** section to find all content automatically recorded by the smart recorder.



Start by choosing the channel. Then, select the date. Finally, choose the specific program you want to watch. This way, you can enjoy your favorite shows.



Easily navigate through your recordings: in the

To select a channel, choose the category that interests you and click **"OK"**. Then, use the arrow buttons on your remote to move the cursor and select the desired channel.



You can browse all available recordings by channel, date, or program.

| тоит               | GÉNÉRALISTE     | - GENERAL                  | JEUNESSES - KIDS | AMÉRICAINES - USA | SPÉCIALISÉES - SPEC |
|--------------------|-----------------|----------------------------|------------------|-