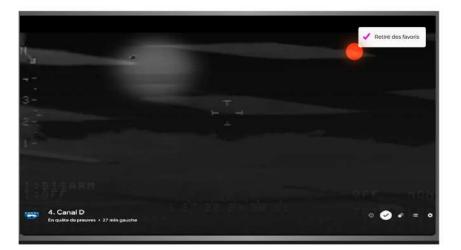

#### 📌 4-1 Favorites

While watching a channel, press the **Back** button to add it to your **Favorites** list.

#### To remove a channel from **Favorites**, click on the $\checkmark$ **T**, and it will be removed.

| Q | Rechercher                            |   |   |
|---|---------------------------------------|---|---|
| ଇ | Domicile                              |   |   |
| Ō | La télé punes de télévision préférées |   |   |
| Э | Rattrapages                           | Q | N |
|   |                                       | â |   |