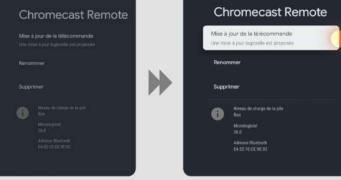

#### Click Not now to return to this step later.

Go to Remote & Accessories to manage your remote and connected accessories. Select Chromecast Remote from the list of detected remotes to configure your remote.

**Click Update Remote** to ensure your remote has the latest software.

| Paramètres                   | Télécommandes et<br>accessoires                                                                                                                   |
|------------------------------|---------------------------------------------------------------------------------------------------------------------------------------------------|
| Confidentialité              |                                                                                                                                                   |
| III Applications             | + Associer la triécommande ou<br>Faccessoire                                                                                                      |
|                              |                                                                                                                                                   |
| Système                      |                                                                                                                                                   |
| * Accessibilité              | Configurer les boutons de la télécommande<br>Contrôlez la volume, hanvenetion, les entrés aut les<br>télécieus de salecteurs et les faires de lan |
| Télécommandes et accessoires |                                                                                                                                                   |
| Aide et commentaires         |                                                                                                                                                   |