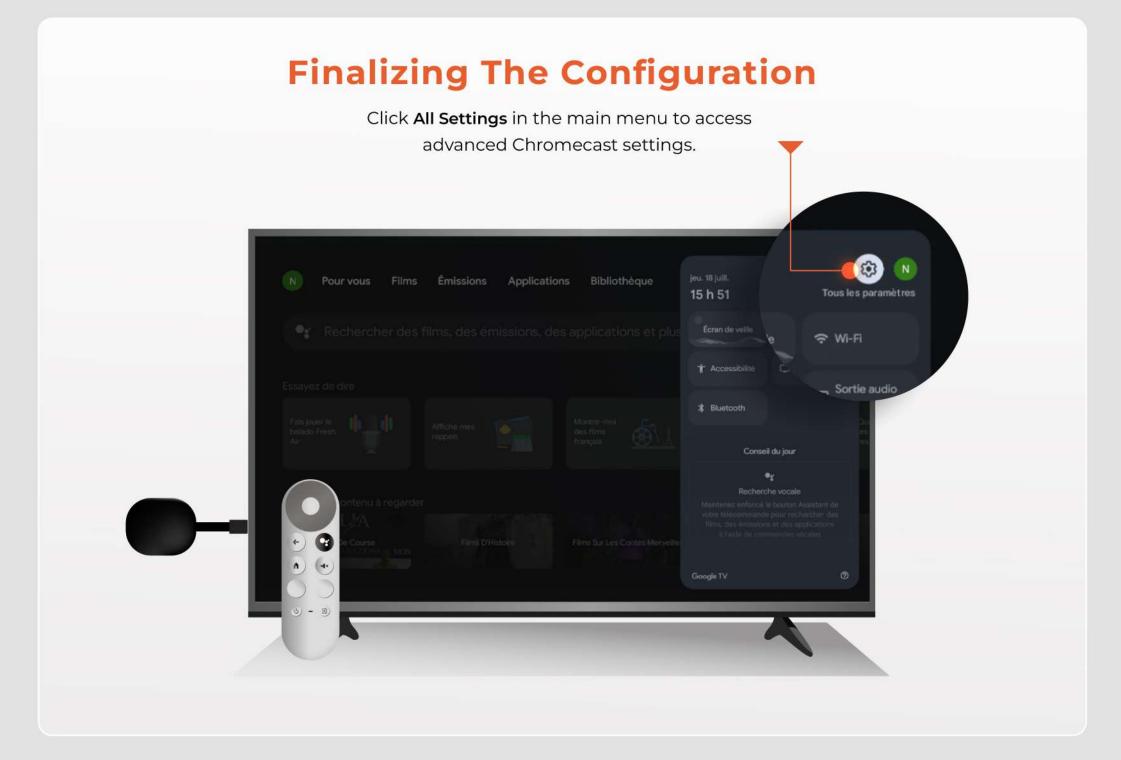

#### Click Not now to return to this step later.

Go to Remote & Accessories to manage your remote and connected accessories. Select Chromecast Remote from the list of detected remotes to configure your remote.

**Click Update Remote** to ensure your remote has the latest software.

| Paramètres                   | Télécommandes et<br>accessoires                                                                                                                   |
|------------------------------|---------------------------------------------------------------------------------------------------------------------------------------------------|
| Confidentialité              |                                                                                                                                                   |
| III Applications             | + Associer la triécommande ou<br>Faccessoire                                                                                                      |
|                              |                                                                                                                                                   |
| Système                      |                                                                                                                                                   |
| * Accessibilité              | Configurer les boutons de la télécommande<br>Contrôlez la volume, hanvenetion, les entrés aut les<br>télécieus de salecteurs et les faires de lan |
| Télécommandes et accessoires |                                                                                                                                                   |
| Aide et commentaires         |                                                                                                                                                   |

To close the application, press the Back button until an exit message appears.

| 📕 Go t | to All Se | tting | IS.       |              |              |                           |                     |  |
|--------|-----------|-------|-----------|--------------|--------------|---------------------------|---------------------|--|
|        | Pour vous | Films | Émissions | Applications | Bibliothèque | jeu. 18 juill.<br>15 h 51 | Tous les paramètres |  |
| •;     |           |       |           |              |              | Ecran de veille<br>'e     | 🗢 Wi-Fi             |  |
|        |           |       |           | 1            |              |                           | -, Sortie audio     |  |