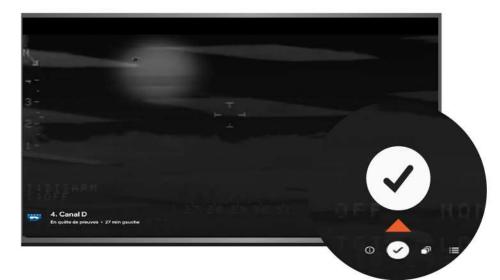

#### 4.2 Channel List and Recordings.

0

To start, choose the broadcast date of the show. On the right, you will see all the recorded shows for that date.

| 4. Canal D                                                                                                                                           | 15:00<br>• En direct | En quête de preuves<br>26m gauche                                                                                                                   |                              |
|------------------------------------------------------------------------------------------------------------------------------------------------------|----------------------|-----------------------------------------------------------------------------------------------------------------------------------------------------|------------------------------|
| En quête de preuves                                                                                                                                  |                      |                                                                                                                                                     |                              |
| Un objet volant filmé par des caméras du gouvernement américain. On<br>se demande si ça pourrait être la preuve d'une technologie<br>extraterrestre. | 15:30                | <b>Caméra témoin</b><br>15:30 - 16:00                                                                                                               |                              |
| 20 juin, jeudi                                                                                                                                       |                      |                                                                                                                                                     |                              |
|                                                                                                                                                      |                      |                                                                                                                                                     |                              |
| 22 juin, samedi                                                                                                                                      |                      |                                                                                                                                                     |                              |
| 23 juin, dimanche                                                                                                                                    | 16:00                | Alaske<br>16:00 - 1 4. Canal D                                                                                                                      |                              |
| 24 juin, lundi                                                                                                                                       |                      | En quête de preuves                                                                                                                                 | vendredi, 21 juin            |
| 25 juin, Hier 16 rattrapages                                                                                                                         |                      | Un objet volant formi par des saméras du gouvernement américain. On<br>va demande a 2 a pourreit être la prouve d'une technologie<br>extratementre. |                              |
| To ratt apages                                                                                                                                       |                      | Saluation of the                                                                                                                                    | 00-20 Au coeur des douapes : |