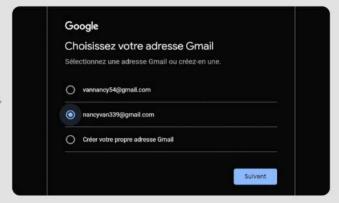

and last name to create a new Google account

| Google                      |       |  |
|-----------------------------|-------|--|
| Créer un compte G           | oogle |  |
| Entrez votre nom            |       |  |
| - Prinom                    |       |  |
| Nancy                       |       |  |
| Nom de familie (facultatif) |       |  |
| Van                         |       |  |

Create a **password** to

secure your account.

Créez un mot de passe fort avec un mélange de lettres, de chiffres

Google

et de symboles

Nancy9627

Afficher le mot de passe

Créez un mot de passe fort

Provide your date of birth and select your gender



#### Click Skip if you want to bypass this step.



#### Click I agree to accept the terms.

Sulvant

Click Show more to see additional information





#### Click Next to continue



#### Click Accept to confirm the terms.

V

 $\sim$ 





#### Click No thanks if you do not wish to receive notifications.



#### Select the "Living Room" option to complete the setup



Wait while the setup completes.

To use Google Assistant, click Enable.

•

### Profitez de l'expérience Activer complète de l'Àssistant Google En savoir plu:

#### Confirm your choices to finalize the configuration.



#### Your Chromecast with Google TV is now ready. Click Start Exploring to begin using it.





#### Click **Allow** to enable search across all your Google apps.



#### Click Not now to return to this step later.





Go to Remote & Accessories to manage your remote and connected accessories. Select Chromecast Remote from the list of detected remotes to