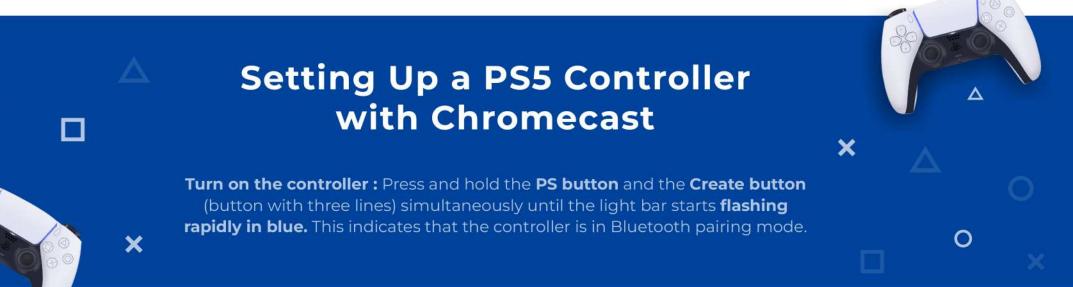

**W** Chromecast will begin searching for available **Bluetooth devices** nearby.

| K | <b>Searching for accessories</b><br>Before pairing your Bluetooth devices, make sure that they're in<br>Lorem ipsum dolor sit amet, consectetuer adipiscing elit, sed d<br>nibh euismod tincidunt ut laoreet dolore magna aliquam erat | Bluetooth pairing request                                           | Pair<br>Cancel |
|---|----------------------------------------------------------------------------------------------------------------------------------------------------------------------------------------------------------------------------------------|---------------------------------------------------------------------|----------------|
|   |                                                                                                                                                                                                                                        | Confirm the connection to pair the controller with your Chromecast. |                |

Select the PS5 **Controller** from the list when it appears.