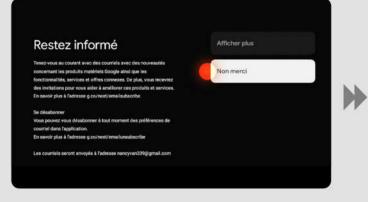

| oogle |  |
| Entrez votre nom            |       |  |
| - Prinom                    |       |  |
| Nancy                       |       |  |
| Nom de familie (facultatif) |       |  |
| Van                         |       |  |

Create a **password** to

secure your account.

Créez un mot de passe fort avec un mélange de lettres, de chiffres

Google

et de symboles

Nancy9627

Afficher le mot de passe

Créez un mot de passe fort

Provide your date of birth and select your gender



#### Click Skip if you want to bypass this step.



#### Click I agree to accept the terms.

Sulvant

Click Show more to see additional information





#### Click Next to continue



#### Click Accept to confirm the terms.

V

 $\sim$ 





#### Click No thanks if you do not wish to receive notifications.



#### Select the "Living Room" option to complete the setup



Wait while the setup completes.

To use Google Assistant, click Enable.

•

### Profitez de l'expérience Activer complète de l'Àssistant Google En savoir plu:

#### Confirm your choices to finalize the configuration.



#### Your Chromecast with Google TV is now ready. Click Start Exploring to begin using it.





#### Click **Allow** to enable search across all your Google apps.



#### Click Not now to return to this step later.





Go to Remote & Accessories to manage your remote and connected accessories. Select Chromecast Remote from the list of detected remotes to configure your remote.

**Click Update Remote** to ensure your remote has the latest software.

| Paramètres                   | Télécommandes et<br>accessoir