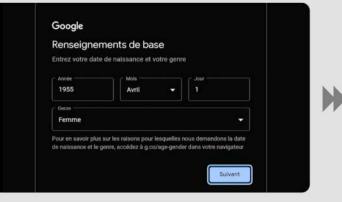

n compte Sulvant      |  |
| Creer un compte              |  |
|                              |  |
|                              |  |

Enter your first and last name to create a new Google account

| Google                      |       |  |
|-----------------------------|-------|--|
| Créer un compte G           | oogle |  |
| Entrez votre nom            |       |  |
| - Prinom                    |       |  |
| Nancy                       |       |  |
| Nom de familie (facultatif) |       |  |
| Van                         |       |  |

Create a **password** to

secure your account.

Créez un mot de passe fort avec un mélange de lettres, de chiffres

Google

et de symboles

Nancy9627

Afficher le mot de passe

Créez un mot de passe fort

Provide your date of birth and select your gender



#### Click Skip if you want to bypass this step.



#### Click I agree to accept the terms.

Sulvant

Click Show more to see additional information





#### Click Next to continue



#### Click Accept to confirm the terms.

V

 $\sim$ 





#### Click No thanks if you do not wish to receive notifications.



#### Select the "Living Room" option to complete the setup



Wait while the setup completes.

To use Google Assistant, click Enable.

•

### Profitez de l'expérience Activer complète de l'Àssistant Google En savoir plu:

#### Confirm your choices to finalize the configuration.



#### Your Chromecast with Google TV is now ready. Click Start Exploring to begin using it.





#### Click **Allow** to enable search across all your Google apps.



#### Click Not now to return to this st