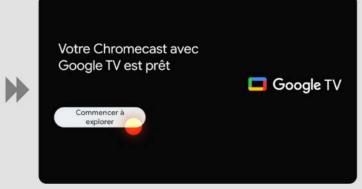

#### Your Chromecast with Google TV is now ready. Click Start Exploring to begin using it.