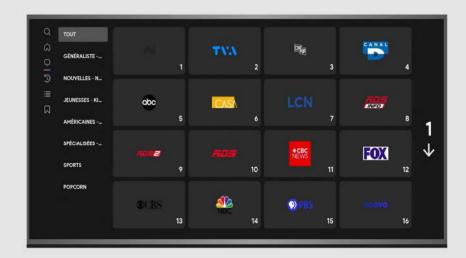

Easily navigate through your recordings: in the

To select a channel, choose the category that interests you and click **"OK"**. Then, use the arrow buttons on your remote to move the cursor and select the desired channel.

You can browse all available recordings by channel, date, or program.

| тоит               | GÉNÉRALISTE     | - GENERAL                  | JEUNESSES - KIDS | AMÉRICAINES - USA | SPÉCIALISÉES - SPEC |
|--------------------|-----------------|----------------------------|------------------|-------------------|---------------------|
| 1627               | Aujourd'hui, 26 |                            |                  |                   |                     |
| 14                 | mar., 25 juin   | Ridiculous                 |                  |                   |                     |
| TWA                |                 | 00:30-01:00                |                  |                   |                     |
|                    | dim., 23 juin   | Roast Battle: le           | grand duel       |                   |                     |
|                    |                 |                            |                  |                   |                     |
|                    | ven., 21 juin   | Le Sanctuaire              |                  |                   |                     |
| PANAD              |                 | 0200-0200                  |                  |                   |                     |
|                    | mer., 19 juin   | Flashpoint                 |                  |                   |                     |
| abo                |                 | 0200-0400<br>Moment détent | -                |                   |                     |
|                    | 5 lun., 17 juin | Content Geten              |                  |                   |                     |
| Contraction of the |                 |                            |                  |                   |                     |