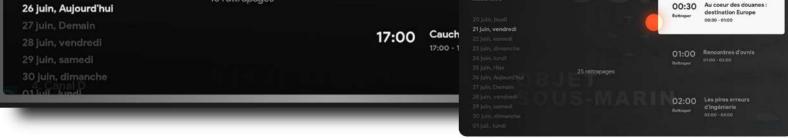

#### 4.2 Channel List and Recordings.

0

To start, choose the broadcast date of the show. On the right, you will see all the recorded shows for that date.

| 4. Canal D                                                                                                                                           | 15:00<br>• En direct | En quête de preuves<br>26m gauche                                                                                                                   |                              |
|------------------------------------------------------------------------------------------------------------------------------------------------------|----------------------|-----------------------------------------------------------------------------------------------------------------------------------------------------|------------------------------|
| En quête de preuves                                                                                                                                  |                      |                                                                                                                                                     |                              |
| Un objet volant filmé par des caméras du gouvernement américain. On<br>se demande si ça pourrait être la preuve d'une technologie<br>extraterrestre. | 15:30                | <b>Caméra témoin</b><br>15:30 - 16:00                                                                                                               |                              |
| 20 juin, jeudi                                                                                                                                       |                      |                                                                                                                                                     |                              |
|                                                                                                                                                      |                      |                                                                                                                                                     |                              |
| 22 juin, samedi                                                                                                                                      |                      |                                                                                                                                                     |                              |
| 23 juin, dimanche                                                                                                                                    | 16:00                | Alaske<br>16:00 - 1 4. Canal D                                                                                                                      |                              |
| 24 juin, lundi                                                                                                                                       |                      | En quête de preuves                                                                                                                                 | vendredi, 21 juin            |
| 25 juin, Hier 16 rattrapages                                                                                                                         |                      | Un objet volant formi par des saméras du gouvernement américain. On<br>va demande a 2 a pourreit être la prouve d'une technologie<br>extratementre. |                              |
| To ratt apages                                                                                                                                       |                      | Saluation of the                                                                                                                                    | 00-20 Au coeur des douapes : |

Don't forget to select the one you want to watch.

|   | Domicile    |                                              |
|---|-------------|----------------------------------------------|
|   | La télé     |                                              |
| Ð | Rattrapages |                                              |
|   | EPG         |                                              |
|   | Mes Liste   | Voulez-vous vraiment quitter l'application ? |
|   |             | Oui Annuler                                  |
|   |             |                                              |
|   |             |                                              |