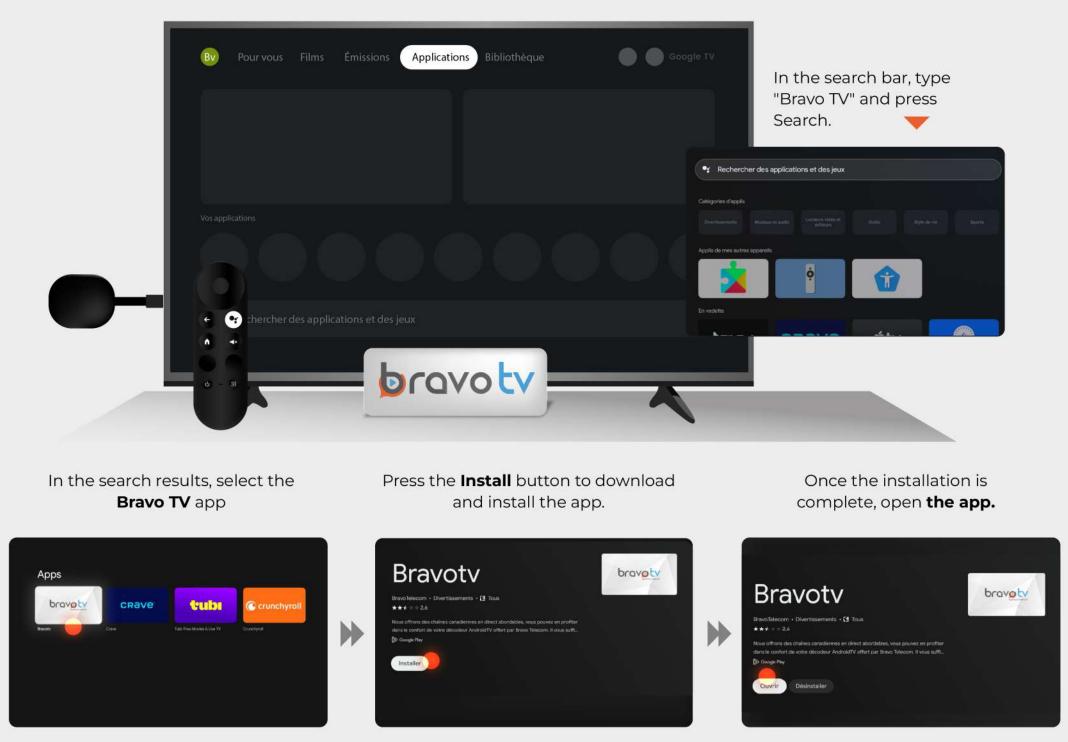

## Application

A- Navigate to the app store.

#### **B-Authentication**

Click **Sign In** to access your Bravo TV account.

|                         | English |
|-------------------------|---------|
| Sign In                 |         |
| Username or Email       |         |
| Enter Username or Email |         |
| Password                |         |
| Enter Password          |         |
|                         |         |
| Sign In                 |         |
|                         |         |
| Forgot your password ?  |         |
|                         |         |
|                         |         |