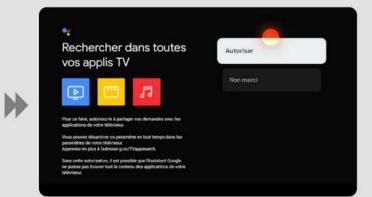

ur date of birth and select your gender



#### Click Skip if you want to bypass this step.



#### Click I agree to accept the terms.

Sulvant

Click Show more to see additional information





#### Click Next to continue



#### Click Accept to confirm the terms.

V

 $\sim$ 





#### Click No thanks if you do not wish to receive notifications.



#### Select the "Living Room" option to complete the setup



Wait while the setup completes.

To use Google Assistant, click Enable.

•

### Profitez de l'expérience Activer complète de l'Àssistant Google En savoir plu:

#### Confirm your choices to finalize the configuration.



#### Your Chromecast with Google TV is now ready. Click Start Exploring to begin using it.





#### Click **Allow** to enable search across all your Google apps.



#### Click Not now to return to this step later.





Go to Remote & Accessories to manage your remote and connected accessories. Select Chromecast Remote from the list of detected remotes to configure your remote.

**Click Update Remote** to ensure your remote has the latest software.

| Paramètres                   | Télécommandes et<br>accessoires                                                                                                                   |
|------------------------------|---------------------------------------------------------------------------------------------------------------------------------------------------|
| Confidentialité              |