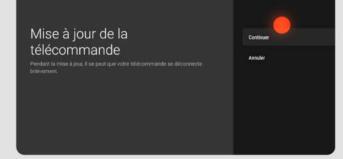

Press Continue to proceed with the update.

<section-header><section-header><section-header><section-header><section-header><section-header><section-header><section-header><section-header><section-header><section-header><section-header><section-header><section-header><text><text><text><text>

Wait for the remote update to finish;

this may take a few moments.

**Configure the remote buttons** by following the on-screen instructions to customize the functions to your preferences.

**Click Volume Control** to adjust your TV volume settings using the remote.