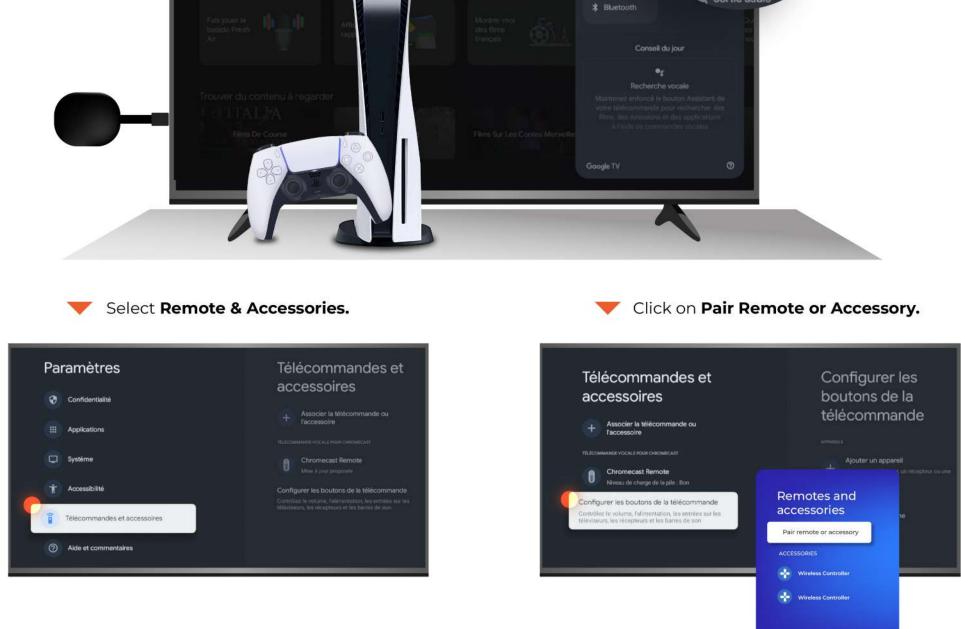

#### Click Not now to return to this step later.

Go to Remote & Accessories to manage your remote and connected accessories. Select Chromecast Remote from the list of detected remotes to configure your remote.

**Click Update Remote** to ensure your remote has the latest software.

| Paramètres                   | Télécommandes et<br>accessoires                                                                                                                   |
|------------------------------|---------------------------------------------------------------------------------------------------------------------------------------------------|
| Confidentialité              |                                                                                                                                                   |
| III Applications             | + Associer la triécommande ou<br>Faccessoire                                                                                                      |
|                              |                                                                                                                                                   |
| Système                      |                                                                                                                                                   |
| * Accessibilité              | Configurer les boutons de la télécommande<br>Contrôlez la volume, hanvenetion, les entrés aut les<br>télécieus de salecteurs et les faires de lan |
| Télécommandes et accessoires |                                                                                                                                                   |
| Aide et commentaires         |                                                                                                                                                   |